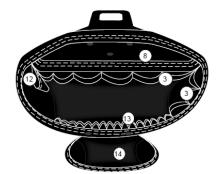

## 7. Structure and function

- (1) ClickUnit
- (2) Bag
- (3) Elastic loops
- (4) Integrated strip loop for carabiners
- (5) Elastic loop for logo plate
- (6) Tube, long
- (7) Tube, short
- (8) Separate inner compartment
- (9) Reflective safety strips
- (10) Prop on the back lets use the bag unhooked
- (11) ProClick logo flag
- (12) Loop for pen
- (13) Mini elastic loops for insert screwdriver bits and drill bits
- (14) front pocket, compatible with the inset boxes1x1 H63 (2 in number) or 1x2 H63 (1 in number)
- (15) Hammer loop
- (16) Strip loop with plug buckle
- (17) Metal hoop for tools with belt clip