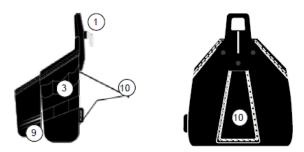

## 7. Structure and function

- (1) ClickUnit
- (2) Bag
- (3) Elastic loops
- (4) Integrated strip loop for carabiners
- (5) Elastic loop for logo plate
- (6) Tube, long
- (7) Tube, short
- (8) Separate inner compartment
- (9) Reflective safety strips
- (10) Prop on the back lets use the bag unhooked
- (11) ProClick logo flag
- (12) Loop for pen
- (13) Mini elastic loops for insert screwdriver bits and drill bits
- (14) front pocket, compatible with the inset boxes1x1 H63 (2 in number) or 1x2 H63 (1 in number)
- (15) Hammer loop
- (16) Strip loop with plug buckle
- (17) Metal hoop for tools with belt clip