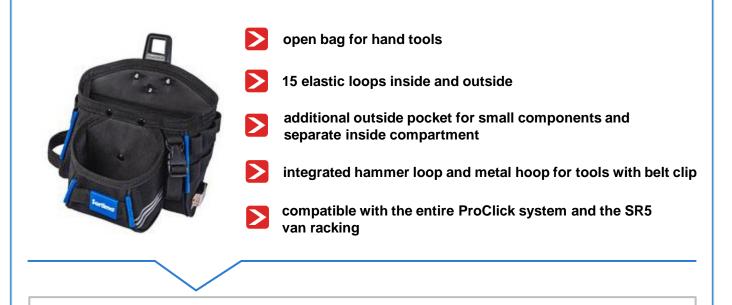

## **ProClick Tool Bag L 39**

Status: 2021/04/26

| 1. Dimensions                             |                                               |
|-------------------------------------------|-----------------------------------------------|
| External dimensions:                      | 200 x 150 x 250 mm                            |
|                                           |                                               |
| 2. Weight                                 |                                               |
| Empty weight:                             | 550 g                                         |
| 3. Color                                  |                                               |
| Exterior:                                 | black                                         |
| Interior:                                 | black                                         |
| ClickUnit:                                | RAL 9017 traffic black                        |
| Logo plate/ tubes:                        | Sortimo blue                                  |
| 4. Material                               |                                               |
| Exterior:                                 | 1000D polyester with PVC coating              |
| Interior:                                 | 1000D polyester laminated with EVA            |
| ClickUnit:                                | PA6 GF30 (polyamide 6) and metal              |
| Logo plate/ tubes:                        | ABS (acrylonitrile butadiene styrene)         |
| E Load capacity                           |                                               |
| 5. Load capacity                          |                                               |
| Maximum payload:                          | 5 kg                                          |
| 6. Features                               |                                               |
| 15 elastic loops                          | 1 separate inner compartment                  |
| 16 mini elastic loops                     | <ul> <li>1 prop on the back</li> </ul>        |
| integrated strip loop for carabiners      | 1 strip loop with plug buckle                 |
| front pocket is compatible with the inset | i nammer 100p                                 |
| 1x1 H63 (2 in number) or 1x2 H63 (1 in nu | mber) • 1 metal hoop for tools with belt clip |
|                                           |                                               |