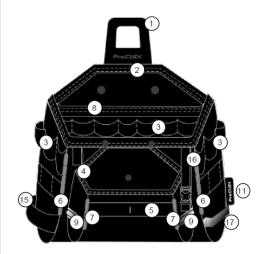

## 7. Structure and function

- (1) ClickUnit
- (2) Bag
- (3) Elastic loops
- (4) Integrated strip loop for carabiners
- (5) Elastic loop for logo plate
- (6) Tube, long
- (7) Tube, short
- (8) Separate inner compartment
- (9) Reflective safety strips
- (10) Prop on the back lets use the bag unhooked
- (11) ProClick logo flag
- (12) Loop for pen
- (13) Mini elastic loops for insert screwdriver bits and drill bits
- (14) front pocket, compatible with the inset boxes1x1 H63 (2 in number) or 1x2 H63 (1 in number)
- (15) Hammer loop
- (16) Strip loop with plug buckle
- (17) Metal hoop for tools with belt clip